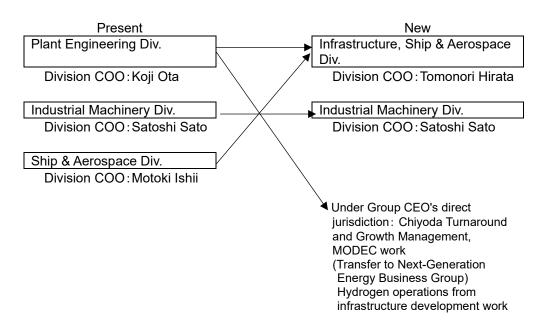

#### 5. Industrial Infrastructure Group

- The Plant Engineering Division shall be consolidated with its Ship & Aerospace Division to form the "Infrastructure, Ship & Aerospace Division."
- The Plant Engineering Division's Chiyoda Turnaround and Growth Management Office and all MODEC work, which is part of the same division's FPSO operations, shall be overseen directly by the Group CEO.
- The Plant Engineering Division's hydrogen operations shall be transferred to the Next-Generation Energy Business Group.