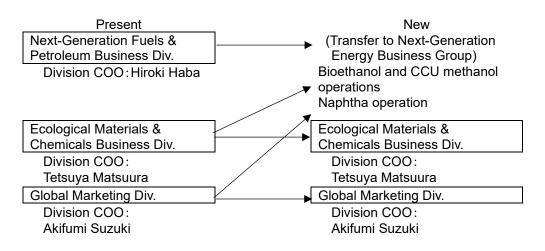

### (3) Chemicals Solution Group

The Next-Generation Fuels & Petroleum Business Division shall be transferred to the Next-Generation Energy Business Group, and the Petroleum & Chemicals Solution Group shall be renamed the Chemicals Solution Group.

#### 4. Chemicals Solution Group

- The Next-Generation Fuels & Petroleum Business Division, naphtha operations, and some bio-ethanol and CCU-methanol operations shall be transferred to the Next-Generation Energy Business Group.
- The Petroleum & Chemicals Solution Group shall be renamed the "Chemicals Solution Group."